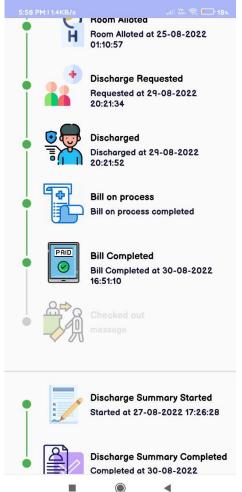

** for patient to get the room.



### **Problem 2**

- COMMUNICATING TO THE PATIENT on the status of bill/ discharge summary by the GRO (Guest Relation Officer)
- No real time tracking. Everytime the GRO (Guest Relation Officer)
  has to access a desktop for viewing the status

## **Problem 3**

• GRO CHECK LIST: Every new patient check-in into the room, the GRO (Guest Relation Officer) must go to the patient room and explain about patient rights, responsibilities & hospital orientation





**Employee Work Portal** 

## FEATURES OF THE APP -FACILITATING EFFECTIVE COMMUNICATION



**Enter Username** 

Enter password

Enter username

Enter password

Remember me

SUBMIT

MANUAL SETTINGS



( LOGOUT

FO

# GANGA Welcome PRATHAPKANNAN!! **User Roles** HR

## **Inpatient List with Status**









# Room Clean Status

#### **Room cleaning Status** A~244 **Under Cleaning** A~2 FLOOR B AC,PH,PL, 30-08-2022 16:54:36 **Under Cleaning** A~101 A~1 FLOOR C AC,PH,PL, 30-08-2022 16:29:10 **Under Cleaning** A~137 A~1 FLOOR B AC,PH,PL, 30-08-2022 16:27:26 5004-S **Under Cleaning** B~5 FLOOR WEST AC,PH,PL, 30-08-2022 16:25:29 **Under Cleaning** A~238 A~2 FLOOR B AC,PH,PL, 30-08-2022 16:08:36 **Under Cleaning** A~105 A~1 FLOOR C AC,PH,PL, 30-08-2022 15:57:23 A~139 **Under Cleaning** A~1 FLOOR B AC,PH,PL, 30-08-2022 15:55:59 **Under Cleaning** A~205 A~2 FLOOR C AC,PH,PL, 30-08-2022 15:42:46 **Under Cleaning** A~113 A~1 FLOOR C AC,PH,PL, 30-08-2022 15:36:49



# GRO Room Visit Checklist



# Discharge Request List



# Discharge Request Notification



# Housekeeping checklist

# Vitals Entr