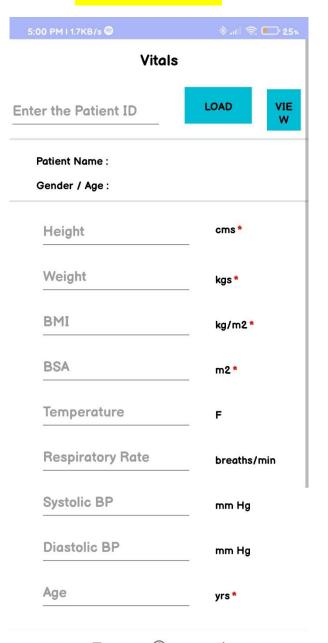

Room Clean Status

#### **Room cleaning Status** A~244 **Under Cleaning** A~2 FLOOR B AC,PH,PL, 30-08-2022 16:54:36 **Under Cleaning** A~101 A~1 FLOOR C AC,PH,PL, 30-08-2022 16:29:10 **Under Cleaning** A~137 A~1 FLOOR B AC,PH,PL, 30-08-2022 16:27:26 5004-S **Under Cleaning** B~5 FLOOR WEST AC,PH,PL, 30-08-2022 16:25:29 **Under Cleaning** A~238 A~2 FLOOR B AC,PH,PL, 30-08-2022 16:08:36 **Under Cleaning** A~105 A~1 FLOOR C AC,PH,PL, 30-08-2022 15:57:23 A~139 **Under Cleaning** A~1 FLOOR B AC,PH,PL, 30-08-2022 15:55:59 **Under Cleaning** A~205 A~2 FLOOR C AC,PH,PL, 30-08-2022 15:42:46 **Under Cleaning** A~113 A~1 FLOOR C AC,PH,PL, 30-08-2022 15:36:49



# GRO Room Visit Checklist



# Discharge Request List



# Discharge Request Notification



# Housekeeping checklist

# Vitals Entry







# DISCHARGE TIME ADHERENCE BEFORE AND AFTER IMPLEMENTING THE APP







# ON-TIME DISCHARGE PERCENTAGE BEFORE AND AFTER IMPLEMENTING THE APP







# THANK YOU