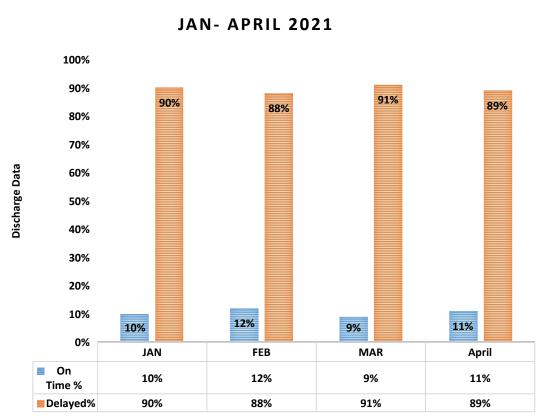

# DISCHARGE TIME ADHERENCE BEFORE AND AFTER IMPLEMENTING THE APP

# ON-TIME DISCHARGE PERCENTAGE BEFORE AND AFTER IMPLEMENTING THE APP