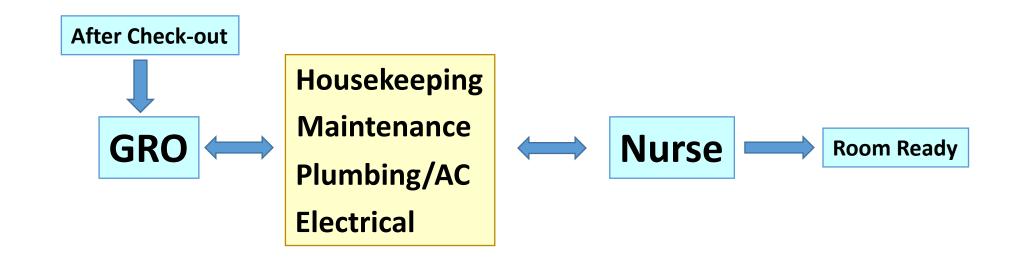

# **COMMUNICATION ISSUE BETWEEN DEPARTMENTS:**

**INCREASED WAITING TIME** for patient to get the room.

### **Problem 2**

- COMMUNICATING TO THE PATIENT on the status of bill/ discharge summary by the GRO (Guest Relation Officer)
- No real time tracking. Everytime the GRO (Guest Relation Officer)
  has to access a desktop for viewing the status

## **Problem 3**

• GRO CHECK LIST: Every new patient check-in into the room, the GRO (Guest Relation Officer) must go to the patient room and explain about patient rights, responsibilities & hospital orientation