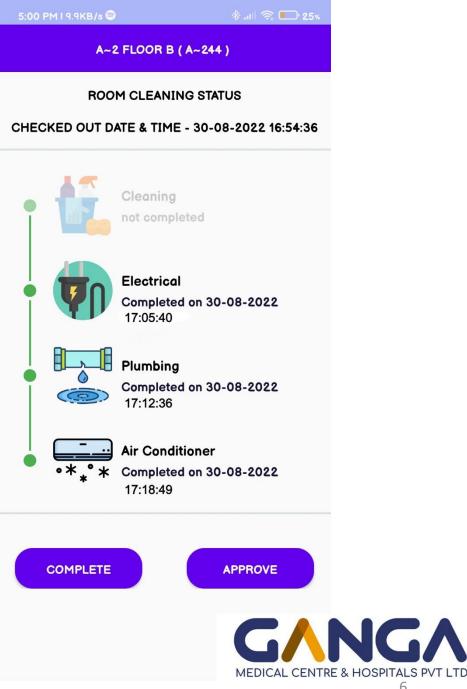

# Room Clean Status

#### **Room cleaning Status** A~244 **Under Cleaning** A~2 FLOOR B AC,PH,PL, 30-08-2022 16:54:36 **Under Cleaning** A~101 A~1 FLOOR C AC,PH,PL, 30-08-2022 16:29:10 **Under Cleaning** A~137 A~1 FLOOR B AC,PH,PL, 30-08-2022 16:27:26 5004-S **Under Cleaning** B~5 FLOOR WEST AC,PH,PL, 30-08-2022 16:25:29 **Under Cleaning** A~238 A~2 FLOOR B AC,PH,PL, 30-08-2022 16:08:36 **Under Cleaning** A~105 A~1 FLOOR C AC,PH,PL, 30-08-2022 15:57:23 A~139 **Under Cleaning** A~1 FLOOR B AC,PH,PL, 30-08-2022 15:55:59 **Under Cleaning** A~205 A~2 FLOOR C AC,PH,PL, 30-08-2022 15:42:46 **Under Cleaning** A~113 A~1 FLOOR C AC,PH,PL, 30-08-2022 15:36:49