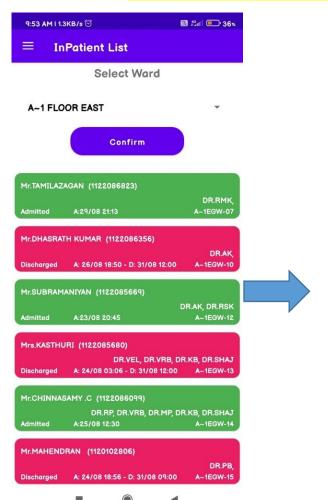

ME** for patient to get the room.



### **Problem 2**

- COMMUNICATING TO THE PATIENT on the status of bill/ discharge summary by the GRO (Guest Relation Officer)
- No real time tracking. Everytime the GRO (Guest Relation Officer)
  has to access a desktop for viewing the status

## **Problem 3**

• GRO CHECK LIST: Every new patient check-in into the room, the GRO (Guest Relation Officer) must go to the patient room and explain about patient rights, responsibilities & hospital orientation





**Employee Work Portal** 

## FEATURES OF THE APP -FACILITATING EFFECTIVE COMMUNICATION



**Enter Username** 

Enter password

Enter username

Enter password

Remember me

SUBMIT

MANUAL SETTINGS



( LOGOUT

FO

# GANGA Welcome PRATHAPKANNAN!! **User Roles** HR

## **Inpatient List with Status**









# Room Clean Status

#### **Room cleaning Status** A~244 **Under Cleaning** A~2 FLOOR B AC,PH,PL, 30-08-2022 16:54:36 **Under Cleaning** A~101 A~1 FLOOR C AC,PH,PL, 30-08-2022 16:29:10 **Under Cleaning** A~137 A~1 FLOOR B AC,PH,PL, 30-08-2022 16:27:26 5004-S **Under Cleaning** B~5 FLOOR WEST AC,PH,PL, 30-08-2022 16:25:29 **Under Cleaning** A~238 A~2 FLOOR B AC,PH,PL, 30-08-2022 16:08:36 **Under Cleaning** A~105 A~1 FLOOR C AC,PH,PL, 30-08-2022 15:57:23 A~139 **Under Cleaning** A~1 FLOOR B AC,PH,PL, 30-08-2022 15:55:59 **Under Cleaning** A~205 A~2 FLOOR C AC,PH,PL, 30-08-2022 15:42:46 **Under Cleaning** A~113 A~1 FLOOR C AC,PH,PL, 30-08-2022 15:36:49



# GRO Room Visit Checklist



# Discharge Request List



# Discharge Request Notification



# Housekeeping checklist

# Vitals En