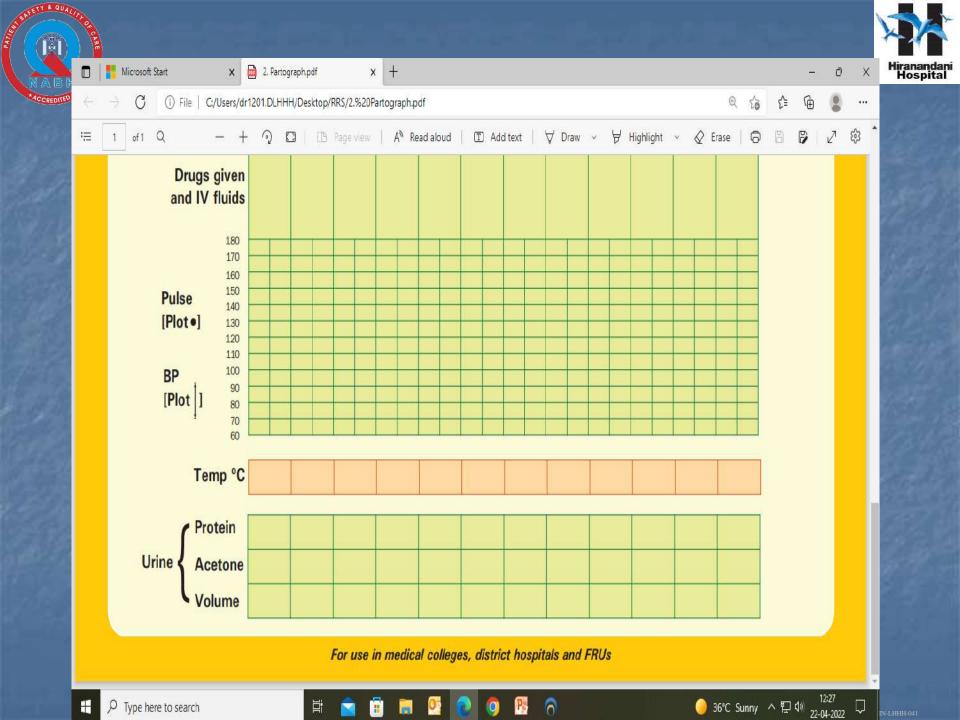

t for- epidural analgesia, caesarean section
- In labour room patient's vitals are charted in IPD papers- nurses every hour & by doctors every 2 hourly in latent phase





## Labour room protocols

- In active phase of labour- Continuous IPM- intrapartum monitoring-Electrocardiotocography of fetal heart rate or every 4 hours 20 mins strip is documented
- Check Delivery trolley
- Check baby's warmer with oxygen
- Neonatal resuscitation tray





# Intrapartum Monitoringparameters

- WHO- Safe Child Birth Checklist
- 1-on admission –partograph, need of antibiotics, birth companion, call for help signs
- 2- just before delivery/ Caesarean section
- 3- soon after birth (within 1 hour)- signs of PPH, gestational hypertension
- 4- before discharge- vitals, r/o infection ,baby 's condition









## Post delivery & Post- natal care

- AMLTS- Active management of 3<sup>rd</sup> stage of labour- use of uterotonics after delivery of baby, controlled cord traction for removal of placenta & uterine massage(prevention of PPH)
- Watch for signs of eclampsia
- Golden hour- 1 hr post delivery
- Post delivery 3 days stay
- Episiotomy/ wound care
- Neonatal care & vaccination Pediatrician

CONTROLLED COR



#### **SAMPLE- DISCHARGE SUMMARY For Mother**



#### **DISCHARGE SUMMARY**

Name of Patient: MRS. S A

IP NO- IP2200645 MR NO – MR 18003994

Age / Sex: 34 years/ Female

Date of Admission: 31/03/2022 Date of Discharge:03/04/2022

In charge: Dr. Rakhee Sahu

#### **DIAGNOSIS**

G2P1L1 at 38.2 weeks of gestation with pain in abdomen k/c/o hypothyroidism Final Diagnosis: Full term normal