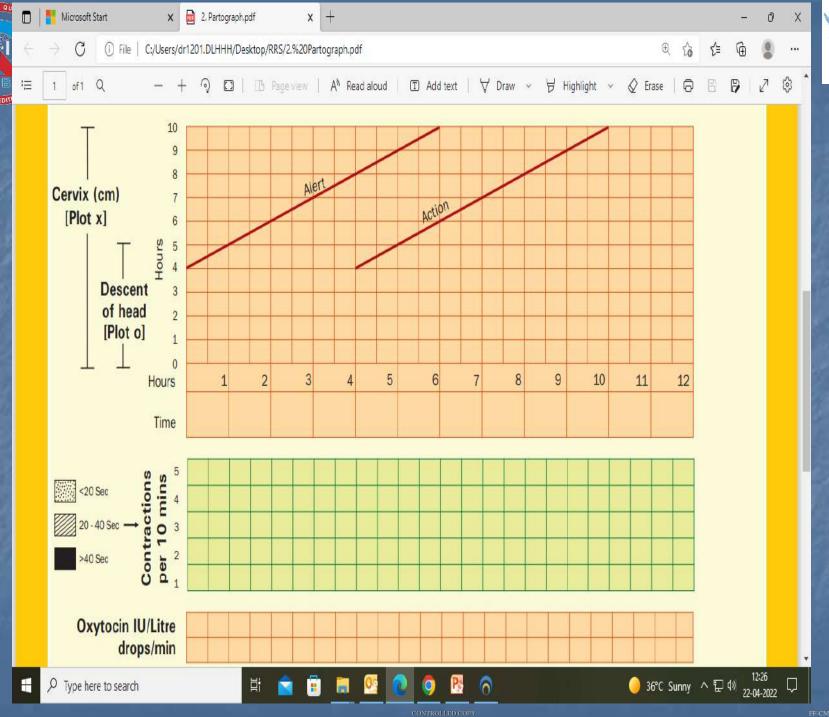

ent for- epidural analgesia, caesarean section
- In labour room patient's vitals are charted in IPD papers- nurses every hour & by doctors every 2 hourly in latent phase





## Labour room protocols

- In active phase of labour- Continuous IPM- intrapartum monitoring-Electrocardiotocography of fetal heart rate or every 4 hours 20 mins strip is documented
- Check Delivery trolley
- Check baby's warmer with oxygen
- Neonatal resuscitation tray





# Intrapartum Monitoringparameters

- WHO- Safe Child Birth Checklist
- 1-on admission –partograph, need of antibiotics, birth companion, call for help signs
- 2- just before delivery/ Caesarean section
- 3- soon after birth (within 1 hour)- signs of PPH, gestational hypertension
- 4- before discharge- vitals, r/o infection ,baby 's condition









## Post delivery & Post- natal care

- AMLTS- Active management of 3<sup>rd</sup> stage of labour- use of uterotonics after delivery of baby, controlled cord traction for removal of placenta & uterine massage(prevention of PPH)
- Watch for signs of eclampsia
- Golden hour- 1 hr post delivery
- Post delivery 3 days stay
- Episiotomy/ wound care
- Neonatal care & vaccination Pediatrician

CONTROLLED COR



#### **SAMPLE- DISCHARGE SUMMARY For Mother**



#### **DISCHARGE SUMMARY**

Name of Patient: MRS. S A

IP NO- IP2200645 MR NO – MR 18003994

Age / Sex: 34 years/ Female

Date of Admission: 31/03/2022 Date of Discharge:03/04/2022

In charge: Dr. Rakhee Sahu

#### **DIAGNOSIS**

G2P1L1 at 38.2 weeks of gestation with pain in abdomen k/c/o hypothyroidism Final Diagnosis: Full term norm